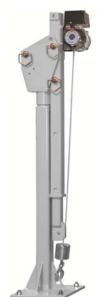

## LOAD CHART

| Boom<br>Position | А    | В   | С   |
|------------------|------|-----|-----|
| 2                | 1000 | 850 | 700 |
| 1                | 950  | 775 | 625 |

Capacity in Lbs.

- 1,000 Lbs. Maximum Lifting Capacity
- ▶ 6 Position Manually Adjustable Boom (Up to 88" of lifting height)
- ▶ 360° Manual Rotation; rotating upon sealed bearings
- ▶ Positive Rotation Lock: secures the boom at 12 fixed points
- 12V-DC Powered, up/down, with Dual Internal Braking
- ▶ 25' x 3/16" Galvanized Aircraft Cable and Safety Hook
- ▶ 10' Detachable Remote Pendant Control
- Crane is pre-wired, factory tested
- ▶ Detailed installation and operating instructions provided
- ▶ Durable Powder Coat Finish (Light Grey)
- Crane weight is 200 Lbs. (Shipping wt: 235 Lbs)
- ▶ 1-Year Limited Warranty (excluding lifting cable)