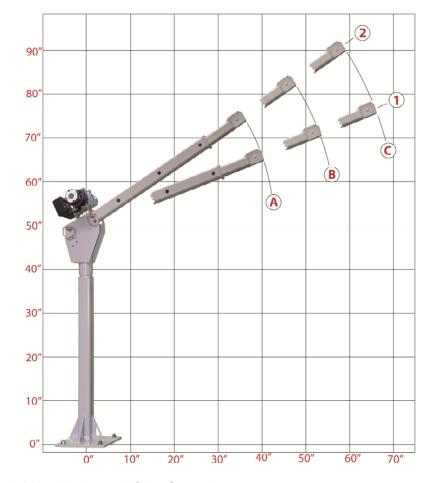

## LOAD CHART

| Boom<br>Position | А    | В   | С   |
|------------------|------|-----|-----|
| 2                | 1000 | 850 | 700 |
| 1                | 950  | 775 | 625 |

Capacity in Lbs.

- 1,000 Lbs. Maximum Lifting Capacity
- ▶ 6 Position Manually Adjustable Boom (Up to 88" of lifting height)
- ▶ 360° Manual Rotation; rotating upon sealed bearings
- ▶ Positive Rotation Lock: secures the boom at 12 fixed points
- 12V-DC Powered, up/down, with Dual Internal Braking
- ▶ 25' x 3/16" Galvanized Aircraft Cable and Safety Hook
- ▶ 10' Detachable Remote Pendant Control
- Crane is pre-wired, factory tested
- ▶ Detailed installation and operating instructions provided
- ▶ Durable Powder Coat Finish (Light Grey)
- Crane weight is 200 Lbs. (Shipping wt: 235 Lbs)
- ▶ 1-Year Limited Warranty (excluding lifting cable)