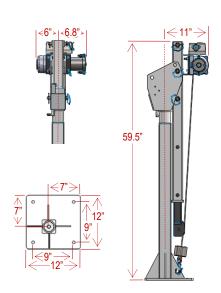

## LOAD CHART

| Boom<br>Position | А    | В   | С   |
|------------------|------|-----|-----|
| 2                | 1000 | 850 | 700 |
| 1                | 950  | 775 | 625 |

Capacity in Lbs.

- 1,000 Lbs. Maximum Lifting Capacity
- ▶ 6 Position Manually Adjustable Boom (Up to 88" of lifting height)
- ▶ 360° Manual Rotation; rotating upon sealed bearings
- ▶ Positive Rotation Lock: secures the boom at 12 fixed points
- 12V-DC Powered, up/down, with Dual Internal Braking
- ▶ 25' x 3/16" Galvanized Aircraft Cable and Safety Hook
- ▶ 10' Detachable Remote Pendant Control
- Crane is pre-wired, factory tested
- ▶ Detailed installation and operating instructions provided
- ▶ Durable Powder Coat Finish (Light Grey)
- Crane weight is 200 Lbs. (Shipping wt: 235 Lbs)
- ▶ 1-Year Limited Warranty (excluding lifting cable)