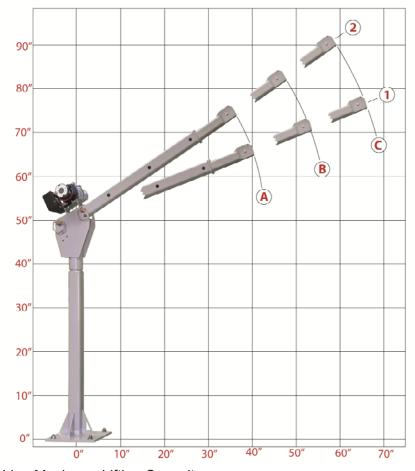

## LOAD CHART

| Boom<br>Position | Α    | В   | С   |
|------------------|------|-----|-----|
| 2                | 1000 | 850 | 700 |
| 1                | 950  | 775 | 625 |

Capacity in Lbs.

- 1,000 Lbs. Maximum Lifting Capacity
- ▶ 6 Position Manually Adjustable Boom (Up to 88" of lifting height)
- ▶ 360° Manual Rotation; rotating upon sealed bearings
- ▶ Positive Rotation Lock: secures the boom at 12 fixed points
- ▶ 12V-DC Powered, up/down, with Dual Internal Braking
- ▶ 75' x 5/32" Galvanized Aircraft Cable and Safety Hook with 2800 Lb. Break Strength
- ▶ 10' Detachable Remote Pendant Control
- Crane is pre-wired, factory tested
- ▶ Detailed installation and operating instructions provided
- ► Durable Powder Coat Finish (Light Grey)
- ► Crane weight is 200 Lbs. (Shipping wt: 235 Lbs.)
- ► 1-Year Limited Warranty (excluding lifting cable)