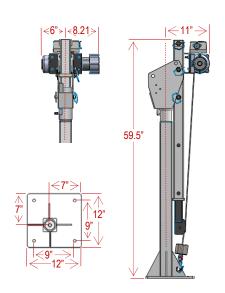

## LOAD CHART

| Boom<br>Position | Α    | В   | С   |
|------------------|------|-----|-----|
| 2                | 1000 | 850 | 700 |
| 1                | 950  | 775 | 625 |

Capacity in Lbs.

- 1,000 Lbs. Maximum Lifting Capacity
- ▶ 6 Position Manually Adjustable Boom (Up to 88" of lifting height)
- ▶ 360° Manual Rotation; rotating upon sealed bearings
- ▶ Positive Rotation Lock: secures the boom at 12 fixed points
- ▶ 12V-DC Powered, up/down, with Dual Internal Braking
- ▶ 75' x 5/32" Galvanized Aircraft Cable and Safety Hook with 2800 Lb. Break Strength
- ▶ 10' Detachable Remote Pendant Control
- Crane is pre-wired, factory tested
- ▶ Detailed installation and operating instructions provided
- ► Durable Powder Coat Finish (Light Grey)
- ► Crane weight is 200 Lbs. (Shipping wt: 235 Lbs.)
- ► 1-Year Limited Warranty (excluding lifting cable)