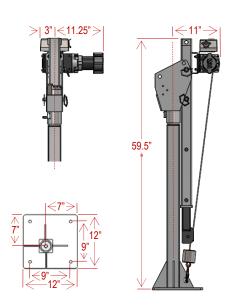

## MODEL: **P-20**

Lifting Capacity: 2,000 Lbs.

www.westernmule.com

## LOAD CHART

| Boom<br>Position | А    | В    | С    |
|------------------|------|------|------|
| 2                | 2000 | 1600 | 1300 |
| 1                | 1800 | 1350 | 1000 |

Capacity in Lbs.

- 2,000 Lbs. Maximum Lifting Capacity
- ▶ 6 Position Manually Adjustable Boom (Up to 88" of lifting height)
- 360° Manual Rotation; rotating upon sealed bearings.
- ▶ Positive Rotation Lock: secures the boom at 12 fixed points
- ▶ 12V-DC Powered, up/down, with Dual Internal Braking
- ▶ 25' x 7/32" Galvanized Aircraft Cable and Safety Hook
- ▶ 10' Detachable Remote Pendant Control
- Crane is pre-wired, factory tested
- ▶ Detailed installation and operating instructions provided
- ▶ Durable Powder Coat Finish (Light Grey)
- ► Crane weight is 218 lbs (Shipping wt: 235 lbs)
- ► 1-Year Limited Warranty (excluding lifting cable)