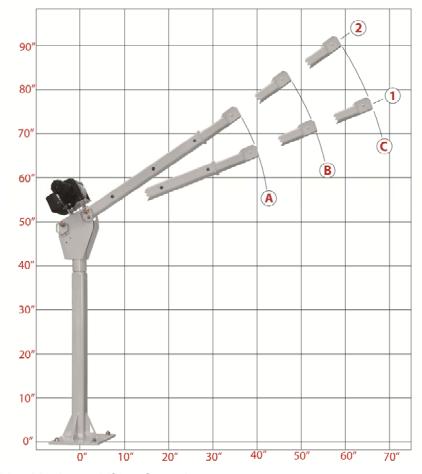

## LOAD CHART

| Boom<br>Position | А    | В    | С    |
|------------------|------|------|------|
| 2                | 2000 | 1600 | 1300 |
| 1                | 1800 | 1350 | 1000 |

Capacity in Lbs.

- 2,000 Lbs. Maximum Lifting Capacity
- ▶ 6 Position Manually Adjustable Boom (Up to 88" of lifting height)
- 360° Manual Rotation; rotating upon sealed bearings.
- ▶ Positive Rotation Lock: secures the boom at 12 fixed points
- ▶ 12V-DC Powered, up/down, with Dual Internal Braking
- ▶ 25' x 7/32" Galvanized Aircraft Cable and Safety Hook
- ▶ 10' Detachable Remote Pendant Control
- Crane is pre-wired, factory tested
- ▶ Detailed installation and operating instructions provided
- ▶ Durable Powder Coat Finish (Light Grey)
- ► Crane weight is 218 lbs (Shipping wt: 235 lbs)
- ► 1-Year Limited Warranty (excluding lifting cable)